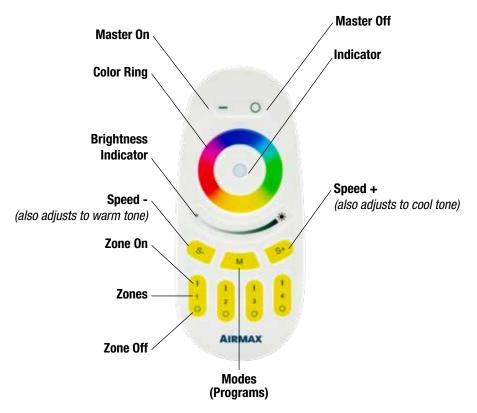

#### **BASIC CONTROL FUNCTIONS**

- Press and Hold Master ON or ZONE ON for several seconds to turn all lights to white mode.
- Touch the color ring to adjust lights to any color.
- While in white or solid color mode, use the speed buttons to change the tone from cool to warm white or vibrant to pastel colors.
- Change the brightness by using the brightness slider.
- Adjust flash/fade speed for any preset program using the speed buttons.

#### **Preset Programs/Modes**

Press the "M" Mode button to scroll through the pre-programmed light settings.

Program 1 - Color Flash & Freeze multiple flash and freeze sequences of all colors.

- Program 2 Color Fades red, orange, yellow, green, blue, pink, one after the other.
- Program 3 Color Fades green, blue, pink, one after the other.
- Program 4 Color Fades green, blue, purple, pink, one after the other.
- Program 5 Color Fades red, orange, yellow, green, pink, blue, one after the other.
- Program 6 Color Fades red, white, blue, one after the other.
- Program 7 Color Fades white, pink blue, one after the other.
- Program 8 Color Fades white, green, blue, red, one after the other.
- Program 9 Color Fades blue, green, yellow, pink, red, purple, one after the other.