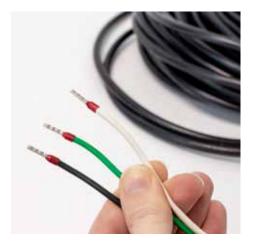

#### Step 6

Once crimping is completed you will be left with the necessary ends to continue installation of your fountain light set.

| NOTES |  |  |  |
|-------|--|--|--|
|       |  |  |  |
|       |  |  |  |
|       |  |  |  |
|       |  |  |  |
|       |  |  |  |
|       |  |  |  |
|       |  |  |  |
|       |  |  |  |
|       |  |  |  |
|       |  |  |  |
|       |  |  |  |
|       |  |  |  |
|       |  |  |  |
|       |  |  |  |
|       |  |  |  |
|       |  |  |  |
|       |  |  |  |
|       |  |  |  |
|       |  |  |  |