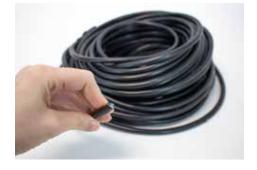

# Step 2

Once the plug end has been removed, you will be able to locate the three wires within black outer insulation.

#### Step 3

Using wire strippers, strip back the black outer insulation 6" from the end. Then, strip back the individual wire insulation 1/2" from the end. This will expose 1/2" of the copper wire.