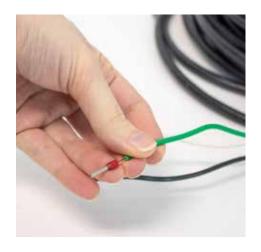

# Step 4

Locate the 3 supplied ferrules and place one onto each of the copper wire ends. When properly installed, the red end of the ferrule will overlap the wire insulation while the silver end will encase the copper wire.

# Step 5

Using a set of ferrule crimpers, crimp the ends of each of the three ferrules.