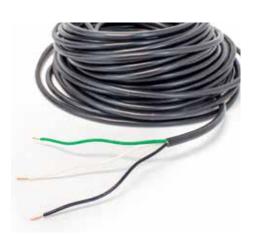

#### Step 3

Using wire strippers, strip back the black outer insulation 6" from the end. Then, strip back the individual wire insulation 1/2" from the end. This will expose 1/2" of the copper wire.