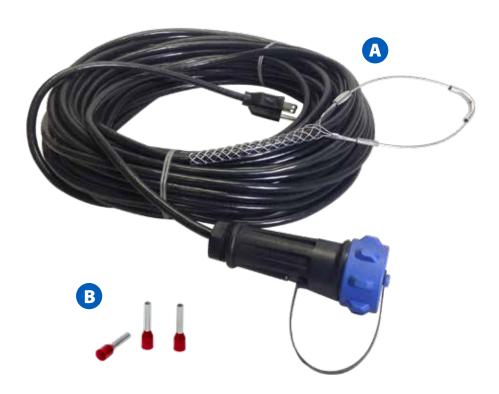

#### What's Included:

- A Led Set Cord
- **B** 3 Ferrules

# **Tools Required:**

- Standard Wire Cutters
- Ferrule Crimpers
- Wire Strippers

**Note:** The ferrule kit is only to be used when hard wiring the light cord to a NEMA 3R control panel or similar hard wire application.