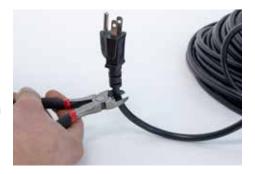

# Step 1

Locate the black plug on the included light set cord. Use standard wire cutters to cut off the three prong plug end of the cord.