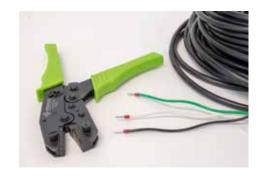

# **Tools Required:**

- Standard Wire Cutters
- Ferrule Crimpers
- Wire Strippers

**Note:** The ferrule kit is only to be used when hard wiring the light cord to a NEMA 3R control panel or similar hard wire application.

# Step 5

Using a set of ferrule crimpers, crimp the ends of each of the three ferrules.